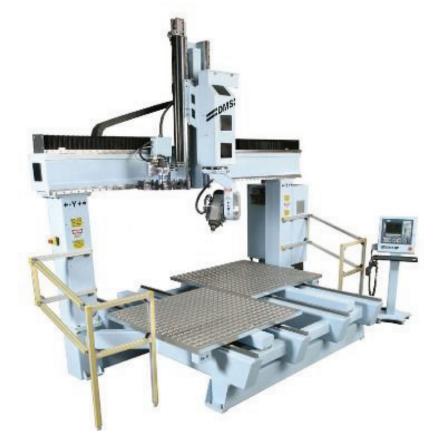

### **CNC MACHINING CAPABILITIES**

- (2) Two 126" x 65" VB-3 Vertical Machining Centers
- (1) One 122" x 77" Mighty Viper Machining Center
- (1) DMS 5-Axis Router 72" x 72"
- (1) One 65" x 35" Fadal Vertical Machining Center
- (2) Two 60" x 30" Fadal Vertical Machining Centers
- · Capable of mold tools up to 39,000 pounds