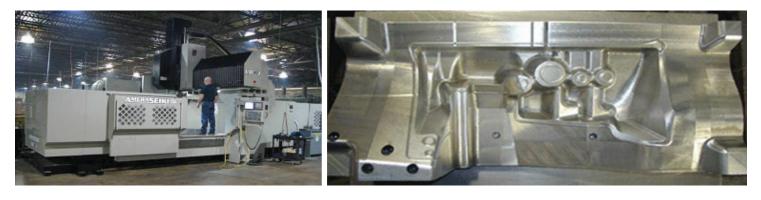

### **CNC MACHINING CAPABILITIES**

- (2) Two 126" x 65" VB-3 Vertical Machining Centers
- (1) One 122" x 77" Mighty Viper Machining Center
- (1) DMS 5-Axis Router 72" x 72"
- (1) One 65" x 35" Fadal Vertical Machining Center
- (2) Two 60" x 30" Fadal Vertical Machining Centers
- · Capable of mold tools up to 39,000 pounds