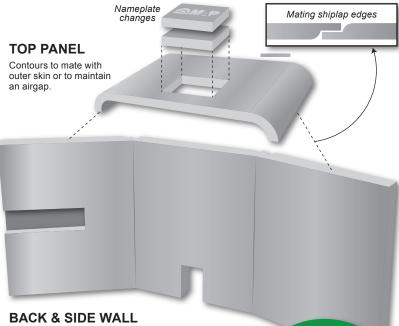

1-Piece Option

Flat molded back and side panels. Shipped Flat. Folded at point of installation.

**MAP** fiberglass products are made with 60-70% post-consumer recycled glass making them environmentally friendly choices.