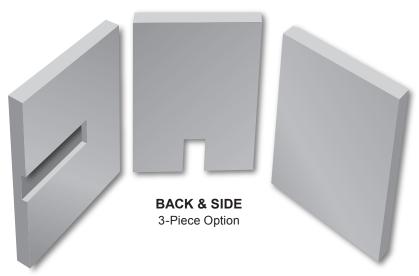

1-Piece Option

Flat molded back and side panels. Shipped Flat. Folded at point of installation.

**MAP** fiberglass products are made with 60-70% post-consumer recycled glass making them environmentally friendly choices.