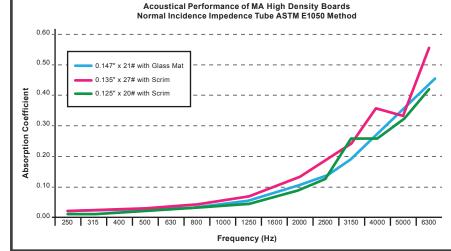

cings available
- Meets ASTM E84 Class A
- · Very good surface flatness and refinement
- High tackability
- +/- 0.015 inch thickness tolerance
- Greenguard Gold applies

# **ACOUSTICAL BENCHMARKING**

## **AVAILABILITY**

| Thickness                        | 0.080" to 0.375"              |
|----------------------------------|-------------------------------|
| Density                          | 20 to 28 PCF                  |
| Size                             | Any up to 6' x 11'            |
| Service Temperature<br>ASTM C411 | 0°F to 230°F (-18°C to 110°C) |
| Flammability ASTM E84            | Class A                       |

## ALTERNATE MOLDING MEDIAS

MAP is a compression molder of many medias, inquire for custom options.





Fiberglass Fiberglass





Material



Foam



Foam







MAP of Easton, Inc. 3 Danforth Drive Easton, PA 18045 Phone: 610-253-7135 Fax: 610-253-1664

Clarksdale, Mississippi 600 Highway #322 Clarksdale, MS 38614

Granger, Indiana 13065 Anderson Rd Granger, IN 46530

Elkhart, Indiana 3733 Lexington Park Dr Elkhart, IN 46514

Made in www.MapEaston.com

LIT-048 Rev 03-22-2018 @2018 MAP